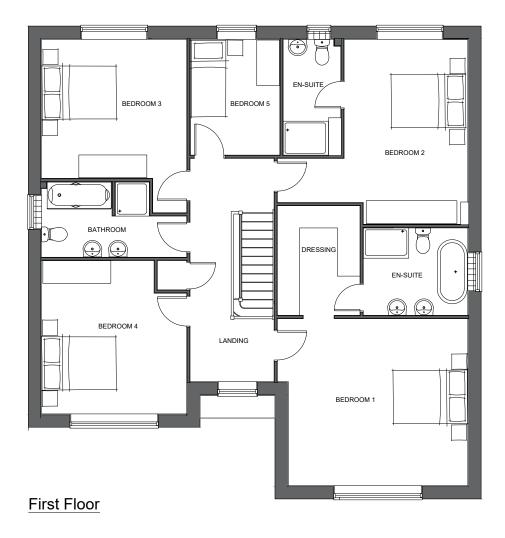

## P\_2017\_01110 REVISED PROPOSED FLOOR PLAN Plot AS28 RECEIVED 22.11.17

0 5 10

Plots: As: 28

TATENHILL LANE BRANSTON

|  | DRAWING TITLE          | KN2211         | -P          |               |  |
|--|------------------------|----------------|-------------|---------------|--|
|  | DWG NO.<br>BRTL_01_152 | F<br>A         | REV.        |               |  |
|  | SCALE<br>1:100@A3      | DATE<br>FEB'17 | drawn<br>JP | CHECKED<br>NG |  |