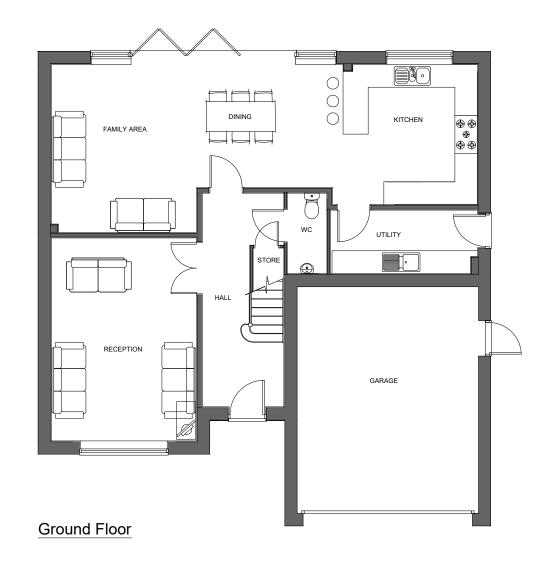

## P\_2017\_01110 REVISED PROPOSED FLOOR PLAN Plot AS28 RECEIVED 22.11.17

0 5 10

Plots: As: 28

TATENHILL LANE BRANSTON

|  | DRAWING TITLE          | KN2211         | -P          |               |  |
|--|------------------------|----------------|-------------|---------------|--|
|  | DWG NO.<br>BRTL_01_152 | F<br>A         | REV.        |               |  |
|  | SCALE<br>1:100@A3      | DATE<br>FEB'17 | drawn<br>JP | CHECKED<br>NG |  |